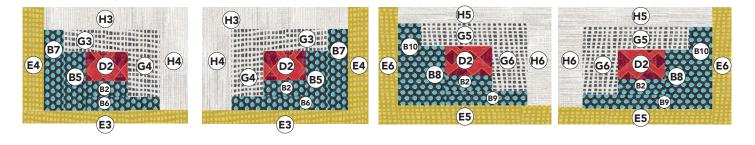

#### **BLOCKS TWO AND THREE:**

6. Similar to Block One assembly, sew B, E, G and H pieces around D 3-1/2" x 5" rectangle as shown in block diagrams. Refer to the charts for pieces and Quilt Diagram for proper orientation of B, D and H fabric pieces. Make (2) of each.

| <b>BLOCK 2A</b>    | <b>BLOCK 2B</b>    | <b>BLOCK 3A</b>    | <b>BLOCK3B</b>     |
|--------------------|--------------------|--------------------|--------------------|
| 12-1/2" x 18"      | 12-1/2" X 18"      | 12-1/2" x 19-1/2"  | 12-1/2" x 19-1/2"  |
| Center - D2        | Center - D2        | Center - D2        | Center - D2        |
| B2 to bottom, then |
| B5 to left         | B5 to right        | B8 to left         | B8 to right        |
| G3 to top, then    | G3 to top, then    | G5 to top, then    | G5 to top, then    |
| G4 to right        | G4 to left         | G6 to right        | G6 to left         |
| B6 to bottom, then | B6 to bottom, then | B9 to bottom, then | B9 to bottom, then |
| B7 to left         | B7 to right        | B10 to left        | B10 to right       |
| H3 to top, then    | H3 to top, then    | H5 to top, then    | H5 to top, then    |
| H4 to right        | H4 to left         | H6 to right        | H6 to left         |
| E3 to bottom, then | E3 to bottom, then | E5 to bottom, then | E5 to bottom, then |
| E4 to left         | E4 to right        | E6 to left         | E6 to right        |