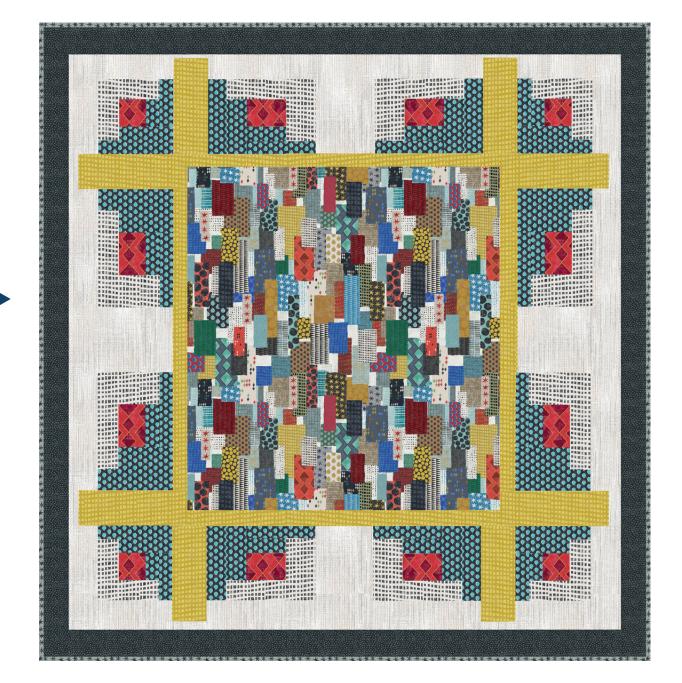

# City Life

Designed by Stephanie Sheridan Featuring *Swatch* fabrics by Michael Mullan SIZE:  $67'' \times 70''$ 

PLEASE NOTE: BEFORE MAKING YOUR PROJECT, CHECK FOR ANY PATTERN UPDATES AT WINDHAMFABRICS.COM'S FREE PROJECTS SECTION.

Square block to 12-1/2". Make 4 Block Ones, refer to Quilt Diagram for proper orientation of **B** and **H** fabrics.

City Life