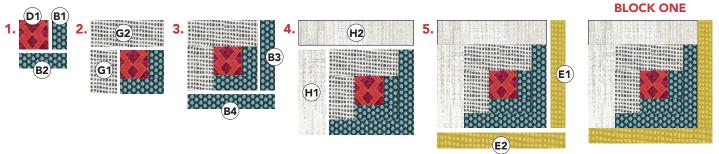

### **BLOCK ASSEMBLY / BLOCK ONE:**

- 1. Sew (1) B1 to right side of (1) D1 and press, then sew (1) B2 to bottom and press.
- 2. Sew (1) G1 to left side and press, then sew (1) G2 to top and press.
- 3. Sew (1) B3 to right side and press, then sew (1) B4 to bottom and press.
- 4. Sew (1) H1 to left side and press, then sew (1) H2 to top and press.
- 5. Sew (1) E1 to right side and press, then sew (1) E2 to bottom and press.

Square block to 12-1/2". Make 4 Block Ones, refer to Quilt Diagram for proper orientation of **B** and **H** fabrics.

City Life