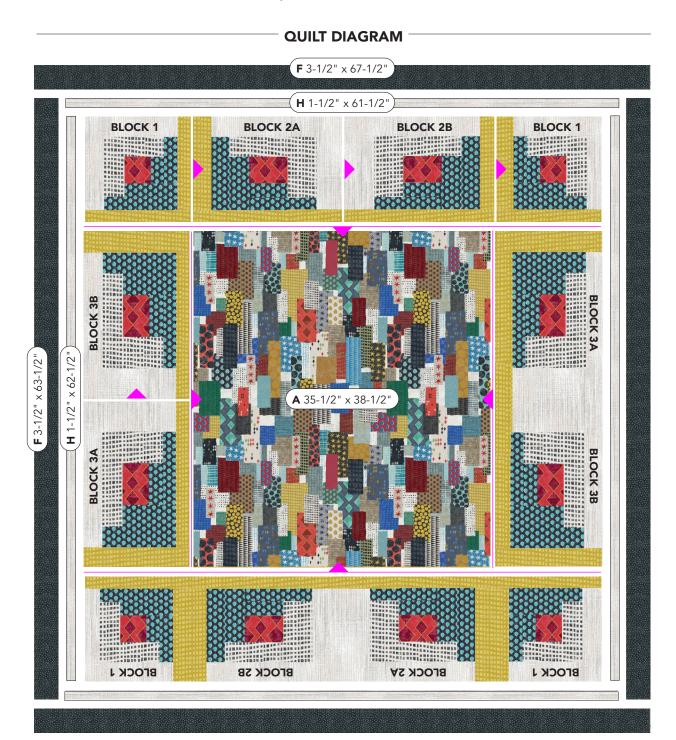

# QUILT ASSEMBLY Refer to quilt diagram for proper block placement and rotation

- 7. Sew (1) BLOCK 3A to (1) BLOCK 3B, then sew to right side of A Panel.
- 8. Sew (1) BLOCK 3A to (1) BLOCK 3B, then sew to left side of A Panel.
- 9. Sew together (2) BLOCK Is, (1) BLOCK 2A and (1) BLOCK 2B, then sew to top of quilt.
- 10. Sew together (2) BLOCK Is, (1) BLOCK 2A and (1) BLOCK 2B, then sew to bottom of quilt.

### **BORDER ASSEMBLY**

**11.** Measure sides of quilt (ours is 62-1/2"), cut (2) **H** 1-1/2" strips to fit, then sew to sides of quilt. Measure top and bottom of quilt (ours is 61-1/2") cut (2) **H** 1-1/2" strips to fit, then sew to top and bottom of quilt.

### BORDER ASSEMBLY continued

**12.** Measure sides of quilt (ours is 63-1/2"), cut (2) **F** 3-1/2" strips to fit, then sew to sides of quilt. Measure top and bottom of quilt (ours is 67-1/2") cut (2) **F** 3-1/2" strips to fit, then sew to top and bottom of quilt.